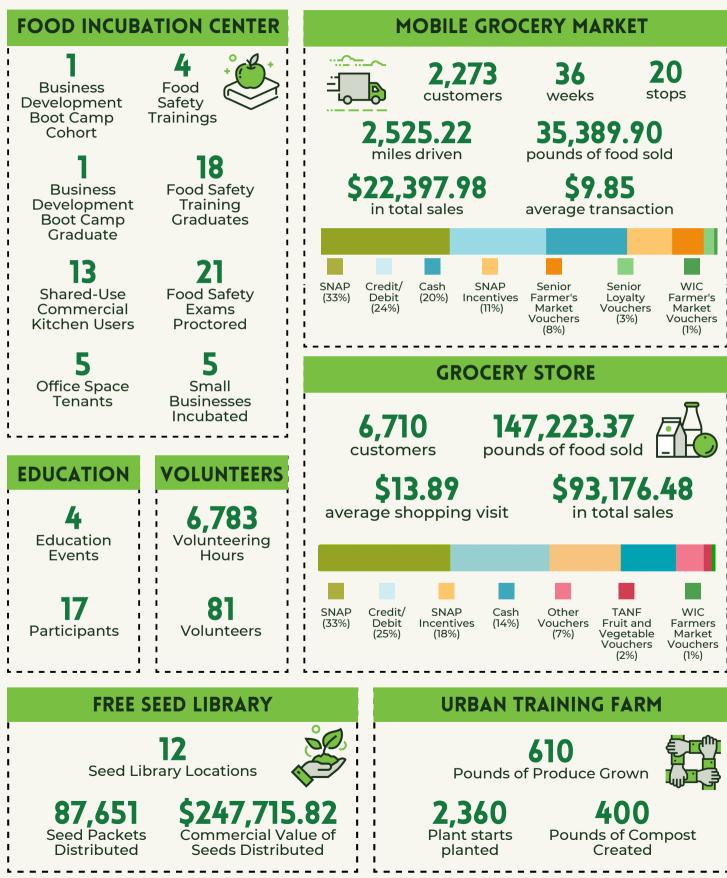

#### INCOME

\$301,179.39 Total Income

\$30,500.00 Local Non-foundation Grants

> \$3,150.00 National Grants

\$21,687.49 Individual Donations

\$22,397.98 Mobile Grocery Market Food Sales

> **\$4,174.34** Kitchen Rental

\$3,643.90 Office Rental \$27,000.00 Local Foundation Grants

> **\$4345.98** Fundraising

**\$5,048.81** Business Donations

\$93,176.48 Grocery Store Food Sales

\$280.20 Storage Rental

\$90.00 Business Development Boot Camp \$52,150 Regional Grants

\$4,039.46 Board Donations

\$9,085.00 Other Miscellaneous

\$5,472 Wholesale Food Sales

\$523.90 Food Safety Training

**\$2,269.14** Basement Farms